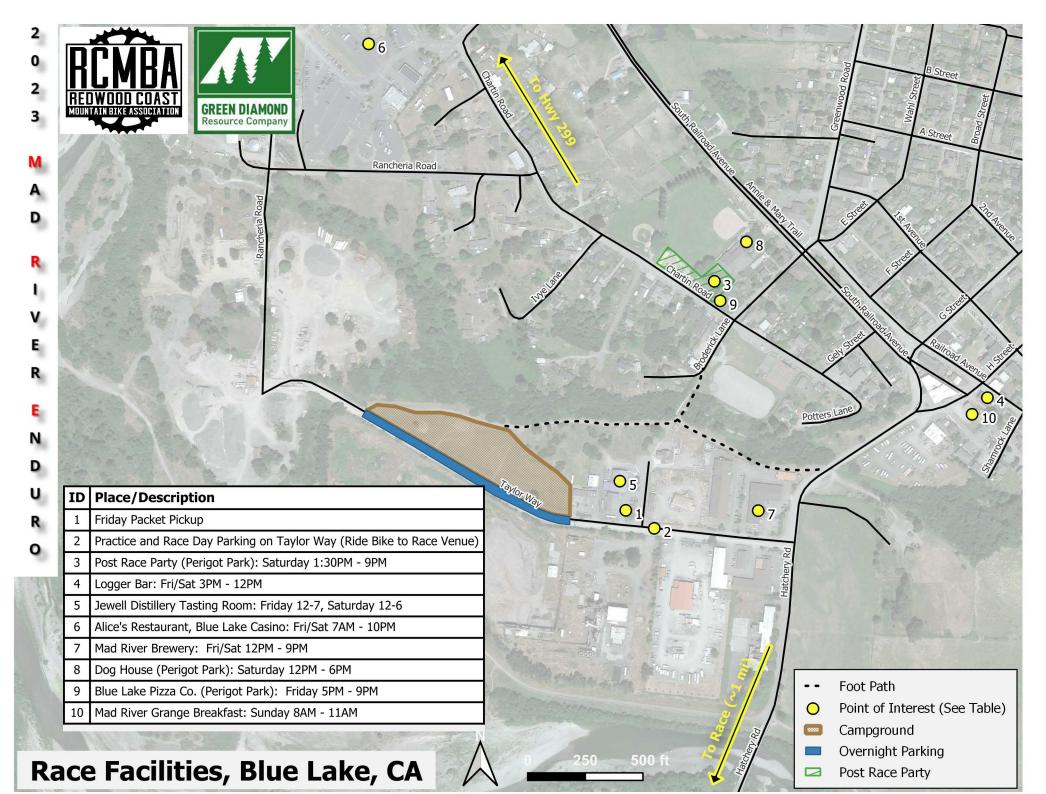

#### Packet Pickup and Waiver

- All racers must pick up their packet per the provided schedule.
- Friday Packet pickup will be at 100 Monda Way, Blue Lake, CA 95525 (see race webpage for location link)
- Saturday Packet pickup will be at the Hatchery Ridge Trail Kiosk (see race webpage for location link)
- All racers must sign a waiver prior to practicing or racing. If the racer is under 18 years old, a parent or legal guardian must complete the waiver. Most racers completed the waiver during registration.

#### **Practice**

- Park on Taylor Way, near the campground (see Facilities Map/Race Webpage), and ride to Race Venue.
- Practice is permitted on Friday for non-RCMBA members. RCMBA members may practice any day per our normal agreement with Green Diamond (landowner).
- Practice shuttles will operate per the provided schedule.
- Each racer is permitted three (3) shuttles.

#### Race Day

- Park on Taylor Way, near the campground (see Facilities Map/Race Webpage), and ride to the Race Venue.
- Racer meetings will be conducted at the Trail Kiosk, per the provided schedule.
- Please be to the start lines on schedule.