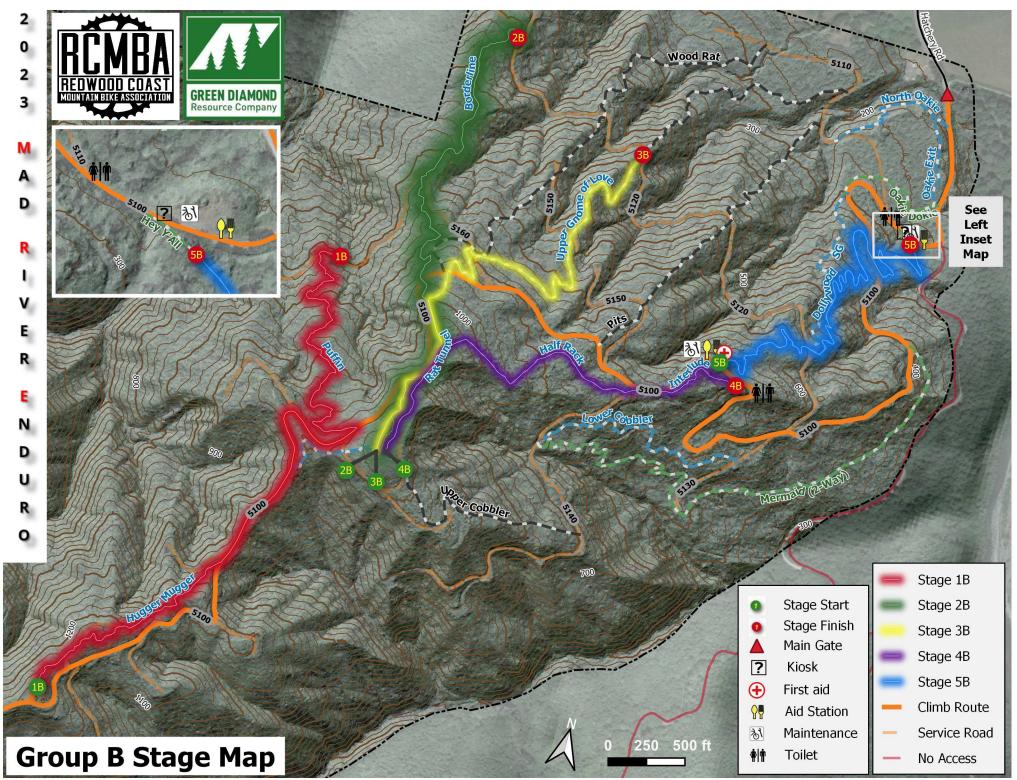

#### Group B

Stage 1B: Hugger Mugger to Road 5100, climb to top of Puffin. Finish at bottom of Puffin.

**Stage 2B:** The *rake and race* stage! Start on the brand new *rake and race* section of Rat Tunnel and connect to the established Rat Tunnel to the new *rake and race* section of Borderline across the 5100. At the bottom of the new section, cross the 5160 and then down the established Borderline. Finish at the bottom of Borderline.

**NOTE:** All *"rake and race"* sections of trail are **closed until practice day, September 8th**. Please do not ride them until then. You may walk them.

**Stage 3B:** Start is same as Stage 2 and follows the new *rake and race* section of Rat Tunnel to the top of Upper Gnome of Love across the 5100. Finish is at the bottom of Upper Gnome of Love.

**Stage 4B:** Racers descend Half Rack and Interlude. Finish at the bottom of Interlude. The same Half Rack jump line bypass used in the 2022 MRE will be used this year.

Stage 5B: Racers descend Wood Stock, Dollywood, and Hey Y'All. Finish at the bottom of Hey Y'All