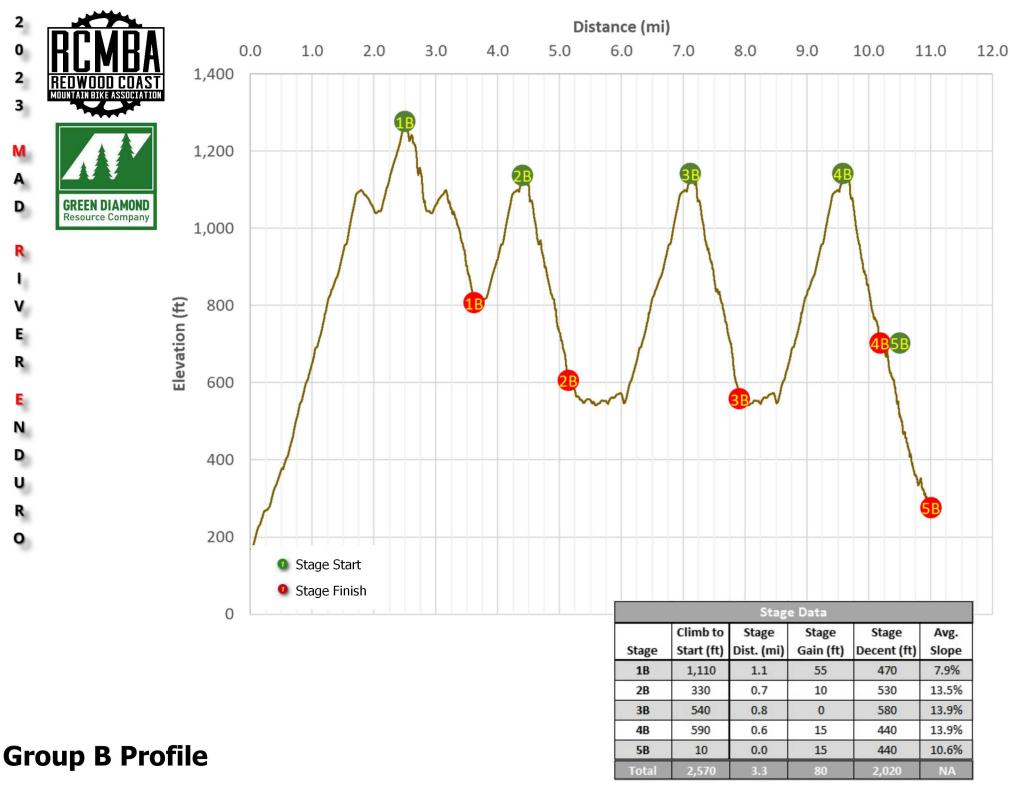

#### Group B

Stage 1B: Hugger Mugger to Road 5100, climb to top of Puffin. Finish at bottom of Puffin.

**Stage 2B:** The *rake and race* stage! Start on the brand new *rake and race* section of Rat Tunnel and connect to the established Rat Tunnel to the new *rake and race* section of Borderline across the 5100. At the bottom of the new section, cross the 5160 and then down the established Borderline. Finish at the bottom of Borderline.

**NOTE:** All *"rake and race"* sections of trail are **closed until practice day, September 8th**. Please do not ride them until then. You may walk them.

**Stage 3B:** Start is same as Stage 2 and follows the new *rake and race* section of Rat Tunnel to the top of Upper Gnome of Love across the 5100. Finish is at the bottom of Upper Gnome of Love.

**Stage 4B:** Racers descend Half Rack and Interlude. Finish at the bottom of Interlude. The same Half Rack jump line bypass used in the 2022 MRE will be used this year.

Stage 5B: Racers descend Wood Stock, Dollywood, and Hey Y'All. Finish at the bottom of Hey Y'All